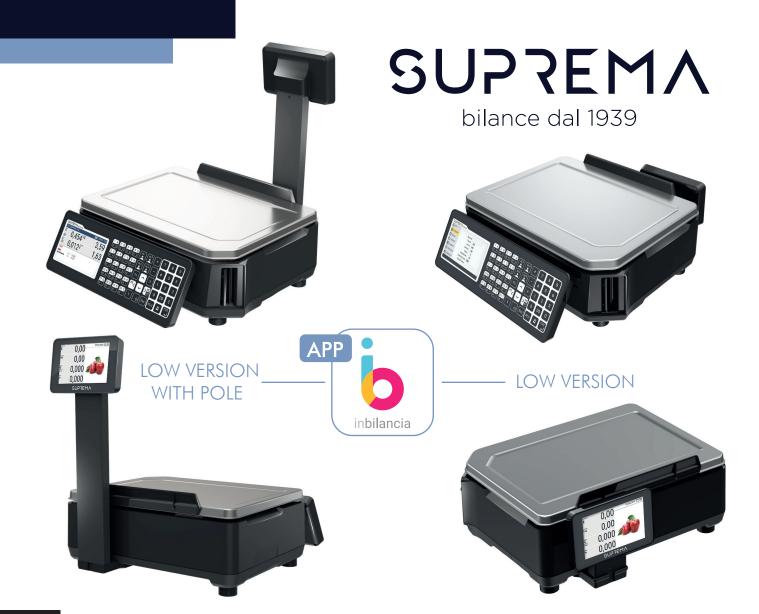

## SUPREMA

bilance dal 1939

## TECHNICAL FEATURES

| CAPACITY              | Multirange 12/30 kg - 2/5 g   Multirange 6/15 kg - 2/5 g                                                              |
|-----------------------|-----------------------------------------------------------------------------------------------------------------------|
| DISPLAY               | Operator and customer 5" graphic with 480x800 resolution                                                              |
| KEYBOARD              | 50 keys                                                                                                               |
| OPERATORS             | 4 direct (+50 programmable)                                                                                           |
| PLU                   | 10000                                                                                                                 |
| PRINTER               | 2" with peeler - printing speed 150 mm/sec - resolution 200dpi                                                        |
| CONNECTIONS           | 1 ethernet RJ45 100Mbps, 1 RS232 RJ45, 1 RJ11, 2 usb 2.0                                                              |
| OPERATING TEMPERATURE | -10°C/+40°C (non-condensing humidity)                                                                                 |
| POWER SUPPLY          | Primary source - 230Vac power supply, 24V 3 A output With backup battery Lithium ions 8.4V (to close the transaction) |
| CONSUMPTION SCALE     | With machine waiting approximately 15W, printing approximately 60W                                                    |
| DIMENSIONS            | 373mm x 415mm x 520mm (Low version with pole) 165mm (Low version)                                                     |
| WEIGHT                | 16kg                                                                                                                  |