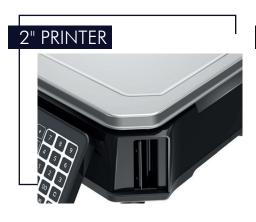

## TECHNICAL FEATURES

| CAPACITY              | Multirange 12/30 kg - 2/5 g   Multirange 6/15 kg - 2/5 g                                                              |
|-----------------------|-----------------------------------------------------------------------------------------------------------------------|
| DISPLAY               | Operator and customer 5" graphic with 480x800 resolution                                                              |
| KEYBOARD              | 50 keys                                                                                                               |
| OPERATORS             | 4 direct (+50 programmable)                                                                                           |
| PLU                   | 10000                                                                                                                 |
| PRINTER               | 2" with peeler - printing speed 150 mm/sec - resolution 200dpi                                                        |
| CONNECTIONS           | 1 ethernet RJ45 100Mbps, 1 RS232 RJ45, 1 RJ11, 2 usb 2.0                                                              |
| OPERATING TEMPERATURE | -10°C/+40°C (non-condensing humidity)                                                                                 |
| POWER SUPPLY          | Primary source - 230Vac power supply, 24V 3 A output With backup battery Lithium ions 8.4V (to close the transaction) |
| CONSUMPTION SCALE     | With machine waiting approximately 15W, printing approximately 60W                                                    |
| DIMENSIONS            | 373mm x 415mm x 520mm (Low version with pole) 165mm (Low version)                                                     |
| WEIGHT                | 16kg                                                                                                                  |