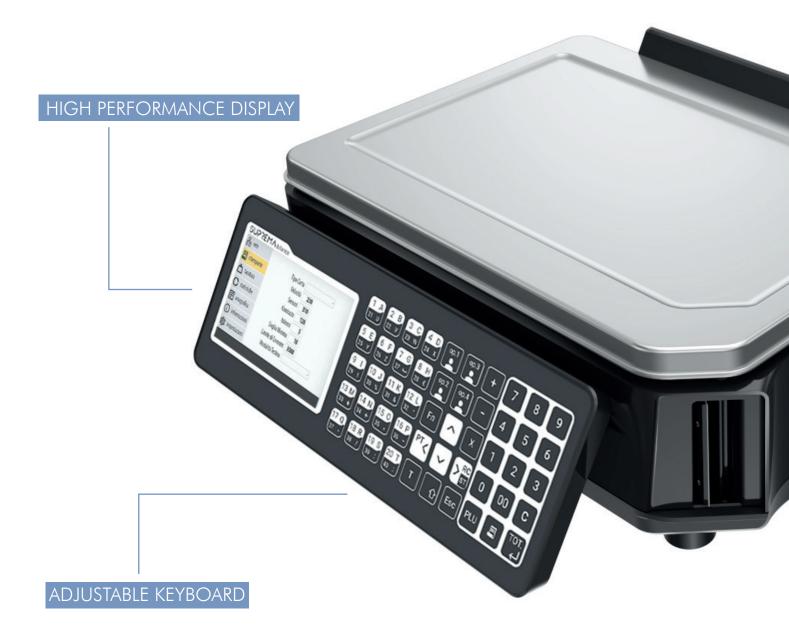

## TECHNICAL FEATURES

| CAPACITY              | Multirange 12/30 kg - 2/5 g   Multirange 6/15 kg - 2/5 g                                                              |
|-----------------------|-----------------------------------------------------------------------------------------------------------------------|
| DISPLAY               | Operator and customer 5" graphic with 480x800 resolution                                                              |
| KEYBOARD              | 50 keys                                                                                                               |
| OPERATORS             | 4 direct (+50 programmable)                                                                                           |
| PLU                   | 10000                                                                                                                 |
| PRINTER               | 2" with peeler - printing speed 150 mm/sec - resolution 200dpi                                                        |
| CONNECTIONS           | 1 ethernet RJ45 100Mbps, 1 RS232 RJ45, 1 RJ11, 2 usb 2.0                                                              |
| OPERATING TEMPERATURE | -10°C/+40°C (non-condensing humidity)                                                                                 |
| POWER SUPPLY          | Primary source - 230Vac power supply, 24V 3 A output With backup battery Lithium ions 8.4V (to close the transaction) |
| CONSUMPTION SCALE     | With machine waiting approximately 15W, printing approximately 60W                                                    |
| DIMENSIONS            | 373mm x 415mm x 520mm (Low version with pole) 165mm (Low version)                                                     |
| WEIGHT                | 16kg                                                                                                                  |