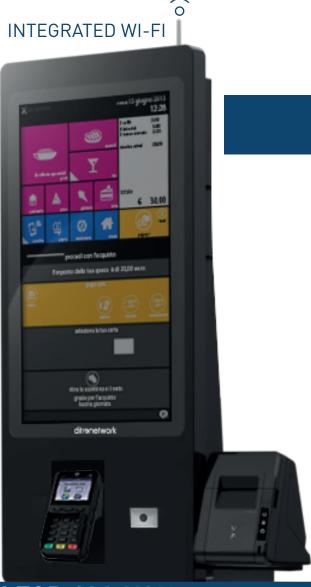

# SELFPAY KIOSK 27"

SELFPAY KIOSK IS A FAMILY OF INNOVATIVE AND VERSATILE PRODUCTS, DESIGNED TO ENSURE A NEW INDEPENDENT, INTERACTIVE AND ENGAGING EXPERIENCE.

# THE PERFECT CONFIGURATION FOR ALL YOUR NEEDS

| KI0SK 27"      |                                                                                                                                                      |
|----------------|------------------------------------------------------------------------------------------------------------------------------------------------------|
| MAINBOARD      | Processor:Intel Celeron J1900 CPU Memory: 4GB DDR3 Storage: 128GB                                                                                    |
| MONITOR        | <b>Dimensions:</b> 598 (H) x 337 (L) mm                                                                                                              |
| PRINTER        | 3" thermal head: 80mm, with auto-cutter, with paper end sensor, 203dpi e 120mm/s                                                                     |
| SCANNER        | <b>2D:</b> scanner per codici a barre a montaggio fisso - 640x480 CMOS                                                                               |
| CONNECTIONS    | USB: 2 x USB 3.0 - LAN: 2 (RJ-45) 100 Mbps - HDMI: 1 - Wi-fi: 2.4GHz+5GHz, 802.11 b/g/n Power cord socket: 1 x AC Male power socket - 1 power button |
| 0.S.           | Microsoft ® Windows7/10,64bit/Win10 IoT entry-64bit - Linux (optional)                                                                               |
| BANK POS       | PAX Q25 central position - PAX S80 lateral position                                                                                                  |
| FISCAL PRINTER | iT one lateral position - Designed to also accommodate other telematic printers                                                                      |

#### **SELF PAYMENT**

In the version with bank POS and telematic printer, the KIOSK transforms into a SELF station for orders and card payments.

In the version with SafeMoney, the SELF station also allows cash payments.