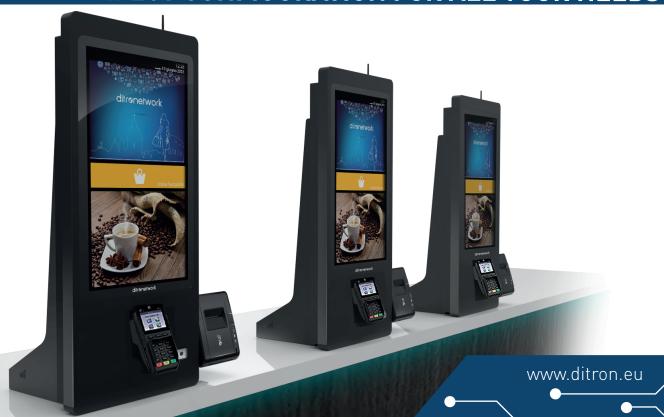

### **SK-27-** no fiscal version\*

wall-mounted, on desk, floor stand

#### **FISCAL VERSION**

**SPK-27** wall-mounted

on desk, floor stand

SPK-27A on SafeMoney Advance

on SafeMoney Extreme