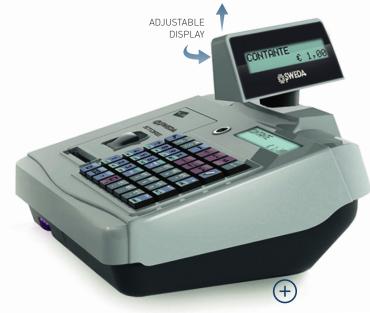

## **ESSENTIAL AND PERFECT**

STORE is the cash register with compact dimensions, ideal for all points of sale. An excellent user experience, exceptional working comfort and extraordinary functionality.

## STORE

| PRINTER                 | Thermal printer, 8 dots/mm - 203 dpi - print speed 100 mm/sec -<br>paper roll diameter max 58 mm (advised 50mm) 32 characters-<br>paper easy loading                                                          |
|-------------------------|---------------------------------------------------------------------------------------------------------------------------------------------------------------------------------------------------------------|
| KEYBOARD                | compact, 40 keys - programmable 28 keys                                                                                                                                                                       |
| DGFE                    | DGFE certificated boxed                                                                                                                                                                                       |
| DISPLAY                 | operator and customer - white backlit LCD, 2 lines x 16 alphanumerical characters                                                                                                                             |
| REPARTI                 | 10 programmable, 9 directs on keyboard                                                                                                                                                                        |
| PLU                     | almost 7000 programmable                                                                                                                                                                                      |
| GROUPS                  | 5<br>(description max 10 characters)                                                                                                                                                                          |
| OPERATORS               | 5                                                                                                                                                                                                             |
| FOREIGN CURRENCY        | 4 programmable                                                                                                                                                                                                |
| VAT RATE                | 4 programmable plus no-taxable status                                                                                                                                                                         |
| PAYMENTS                | 5 tender + 10 subtender                                                                                                                                                                                       |
| GENERAL<br>FUNCTIONS    | %discount, value discount, refund, correction of previous transaction, avoid of current receipt, programmable price, price variation, macro from keyboard, automatic change due, real clock, banknote checker |
| GRAPHIC                 | Customizable advanced graphics on receipt via PC: logo, lottery, promotions, jolly                                                                                                                            |
| ACCOUNTING<br>FUNCTIONS | Withdraw, deposit, paid-out, receipt on account                                                                                                                                                               |
| DRIVER                  | 0.S.: Windows XP/Vista/7/8/10 (WinECRom) Linux (XDitron)<br>Standard: POS for .NET (UPOS), OlePOS<br>Protocolli: Xon/Xoff Sarema, Emulation Sweda keyboard                                                    |
| CONNECTIONS             | 1 Ethernet (COM 1) Webserver<br>2 standard Ports RS232 (COM 2,3)<br>1 drawer                                                                                                                                  |
| POWER SUPPLY            | 9 V DC with LAN adapter 220V                                                                                                                                                                                  |
| DIMENSIONS              | 308 x 180 x 233 mm (L x H x P)                                                                                                                                                                                |
| WEIGHT                  | 1,6 kg                                                                                                                                                                                                        |
| COLOR                   | BLUEISH GREY                                                                                                                                                                                                  |