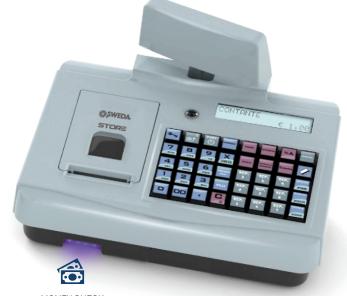

## **ESSENTIAL AND PERFECT**

STORE is the cash register with compact dimensions, ideal for all points of sale. An excellent user experience, exceptional working comfort and extraordinary functionality.

## STORE

| PRINTER                 | Thermal printer, 8 dots/mm - 203 dpi - print speed 100 mm/sec -<br>paper roll diameter max 58 mm (advised 50mm) 32 characters-<br>paper easy loading                                                          |
|-------------------------|---------------------------------------------------------------------------------------------------------------------------------------------------------------------------------------------------------------|
| KEYBOARD                | compact, 40 keys - programmable 28 keys                                                                                                                                                                       |
| DGFE                    | DGFE certificated boxed                                                                                                                                                                                       |
| DISPLAY                 | operator and customer - white backlit LCD, 2 lines x 16 alphanumerical characters                                                                                                                             |
| REPARTI                 | 10 programmable, 9 directs on keyboard                                                                                                                                                                        |
| PLU                     | almost 7000 programmable                                                                                                                                                                                      |
| GROUPS                  | 5<br>(description max 10 characters)                                                                                                                                                                          |
| OPERATORS               | 5                                                                                                                                                                                                             |
| FOREIGN CURRENCY        | 4 programmable                                                                                                                                                                                                |
| VAT RATE                | 4 programmable plus no-taxable status                                                                                                                                                                         |
| PAYMENTS                | 5 tender + 10 subtender                                                                                                                                                                                       |
| GENERAL<br>FUNCTIONS    | %discount, value discount, refund, correction of previous transaction, avoid of current receipt, programmable price, price variation, macro from keyboard, automatic change due, real clock, banknote checker |
| GRAPHIC                 | Customizable advanced graphics on receipt via PC: logo, lottery, promotions, jolly                                                                                                                            |
| ACCOUNTING<br>FUNCTIONS | Withdraw, deposit, paid-out, receipt on account                                                                                                                                                               |
| DRIVER                  | 0.S.: Windows XP/Vista/7/8/10 (WinECRom) Linux (XDitron)<br>Standard: POS for .NET (UPOS), OlePOS<br>Protocolli: Xon/Xoff Sarema, Emulation Sweda keyboard                                                    |
| CONNECTIONS             | 1 Ethernet (COM 1) Webserver<br>2 standard Ports RS232 (COM 2,3)<br>1 drawer                                                                                                                                  |
| POWER SUPPLY            | 9 V DC with LAN adapter 220V                                                                                                                                                                                  |
| DIMENSIONS              | 308 x 180 x 233 mm (L x H x P)                                                                                                                                                                                |
| WEIGHT                  | 1,6 kg                                                                                                                                                                                                        |
| COLOR                   | BLUEISH GREY                                                                                                                                                                                                  |