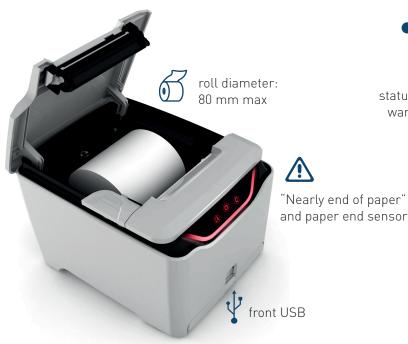

## MAIN FEATURES

PRINTER: 80 mm thermal head PRINTING RESOLUTION: 8dots/mm, PRINTING SPEED: 220mm/sec AUTOCUTTER: partial or total PAPER LOAD: easyloading

PAPER ROLL DIAMETER: 80mm max PAPER ROLL LENGTH: 80mt max

**SENSORS:** "Nearly end paper" and "end paper" sensors partial and total paper cutting

DGFE/DETAILS MEMORY: intern

**CUSTOMER DISPLAY:** LCD 2x20 alphanumeric

backlit on adjustable tower

**CONNECTIONS:** 1 USB frontal - 1 MicroUSB - 2 Ports for keyboard and display - 2 RS232 serials -

5V -1 Ethernet - Wifi - Jack for drawer

POWER SUPPLY: 24V 3A

**DIMENSIONS:** 155 x 140 x 187 mm

WEIGHT: 1,3 kg

Bianco puro Nero

status LED with warning lights

extractable service keyboard 28 keys with 2x16 alphanumerical backlit LCD display