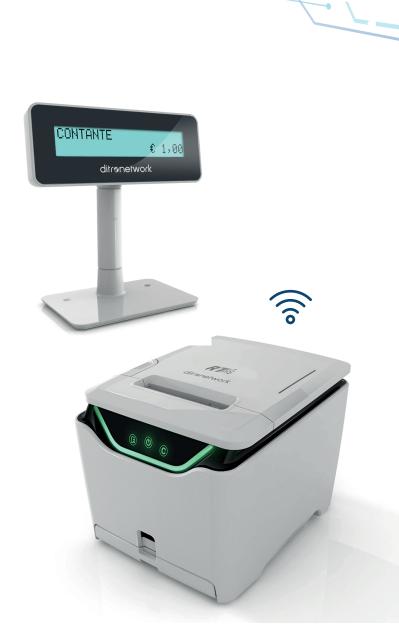

## www.ditron.eu

IT fiscal printer has the innovative technology for data transmission and in addition it has the advanced solutions for sales experience improvement, including: the new retractable service keyboard with 2x16 backlit display, the front USB port and the near-end paper sensor. Stylish and compact design for an ergonomics and functional shape.

5V -1 Ethernet - Wifi - Jack for drawer

POWER SUPPLY: 24V 3A

**DIMENSIONS:** 155 x 140 x 187 mm

WEIGHT: 1,3 kg

Bianco puro Nero

status LED with warning lights

extractable service keyboard 28 keys with 2x16 alphanumerical backlit LCD display