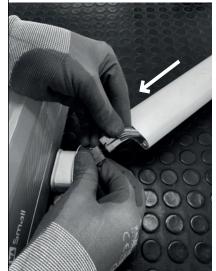

#### CONNECTION

(FIG.8) CONNECT THE BASE TO THE COLUMN BY ATTACHING THE TERMINALS (FIG.9) INSERT THE COLUMN INTO THE JOINT AND STABILIZE IT BY SCREWING IN THE 2 SOCKET SCREWS

FIG.10