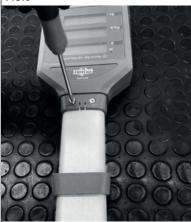

### CHOOKING THE DISPLAY COLUMN

(FIG 6) SCREW THE COLUMN TO THE DISPLAY WITH A SCREWDRIVER (FIG 7) LET THE RING COVERING THE 4 SCREWS SLIDE ALONG THE COLUMN