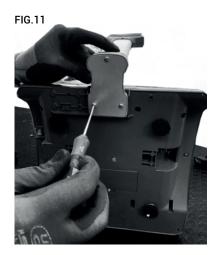

#### **CLOSURE**

(FIG.10) PLACE THE FIXING PLATE COVERING THE ELECTRIC CABLES AND SCREWS (FIG.11) FIX THE PLATE TO THE SCALE WITH 3 CROSS SCREWS