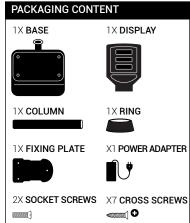

mercial@ditron.eu

www.ditron.eu



# SUPREMA SMALL

Assembly instructions for display column





Thank you for choosing SUPREMA. For more details and information visit www.ditron.eu

## MARNING:

the Manufacturer does not assume any liability for damage or loss caused from improper use of the product and lack of vision of the information provided in this manual. An improper installation of the product, not in accordance with manufacturer's instructions, may cause malfunctioning.

Before starting any maintenance intervention, make sure that the power cord is not connected.

FIG.1 FIG.2



#### **OPENING**

UNPACK SMALL SCALE FROM THE BOX (FIG.1) CHECK IF THE PAN IS ON TOP (FIG 2) REMOVE THE POLYSTYRENE TOP COVER

FIG.3



## CHECK

VERIFY THAT YOU RECEIVED ALL PARTS AND CORRECT QUANTITY





#### **UPPER PART**

FIG.4





#### CABLE ROUTING IN THE COLUMN

**(FIG 4)** BUNDLE THE ELECTRICAL CABLES OF THE DISPLAY AND INSERT THEM INSIDE THE HOLLOW COLUMN **(FIG 5)** WE RECOMMEND TO USE A TOOL WITH A LONG LEVER AND WITHOUT A TIP

FIG.6



FIG.7



### CHOOKING THE DISPLAY COLUMN

(FIG 6) SCREW THE COLUMN TO THE DISPLAY WITH A SCREWDRIVER (FIG 7) LET THE RING COVERING THE 4 SCREWS SLIDE ALONG THE COLUMN

#### **INFERIOR PART**

FIG.8





#### CONNECTION

(FIG.8) CONNECT THE BASE TO THE COLUMN BY ATTACHING THE TERMINALS (FIG.9) INSERT THE COLUMN INTO THE JOINT AND STABILIZE IT BY SCREWING IN THE 2 SOCKET SCREWS

FIG.10





#### **CLOSURE**

(FIG.10) PLACE THE FIXING PLATE COVERING THE ELECTRIC CABLES AND SCREWS (FIG.11) FIX THE PLATE TO THE SCALE WITH 3 CROSS SCREWS