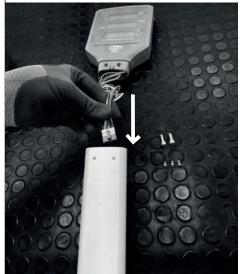

#### CABLE ROUTING IN THE COLUMN

**(FIG 4)** BUNDLE THE ELECTRICAL CABLES OF THE DISPLAY AND INSERT THEM INSIDE THE HOLLOW COLUMN **(FIG 5)** WE RECOMMEND TO USE A TOOL WITH A LONG LEVER AND WITHOUT A TIP