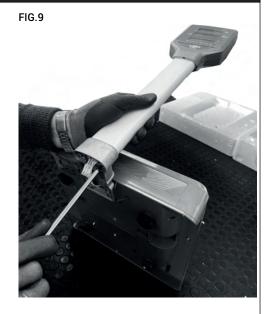

#### CONNECTION

(FIG.8) CONNECT THE BASE TO THE COLUMN BY ATTACHING THE TERMINALS (FIG.9) INSERT THE COLUMN INTO THE JOINT AND STABILIZE IT BY SCREWING IN THE 2 SOCKET SCREWS

FIG.10