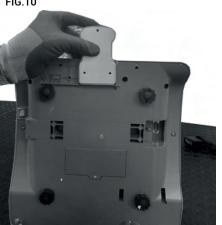

#### **CLOSURE**

(FIG.10) PLACE THE FIXING PLATE COVERING THE ELECTRIC CABLES AND SCREWS (FIG.11) FIX THE PLATE TO THE SCALE WITH 3 CROSS SCREWS